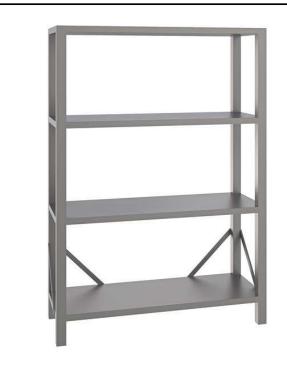

132947 (NSC1370)

Stainless steel Shelving with 4 solid shelves, 1370mm

### Item No.

Made in stainless steel. The two internediate shelves are height-adjustable. Load capacity per shelf: average of 150 kg/m2, evenly distributed.

#### Construction

- Designed to bear a maximum total load of 600kg; the load can be positioned at various heights thanks to the shelves.
- Model constructed entirely in stainless steel, with solid stainless steel shelves.