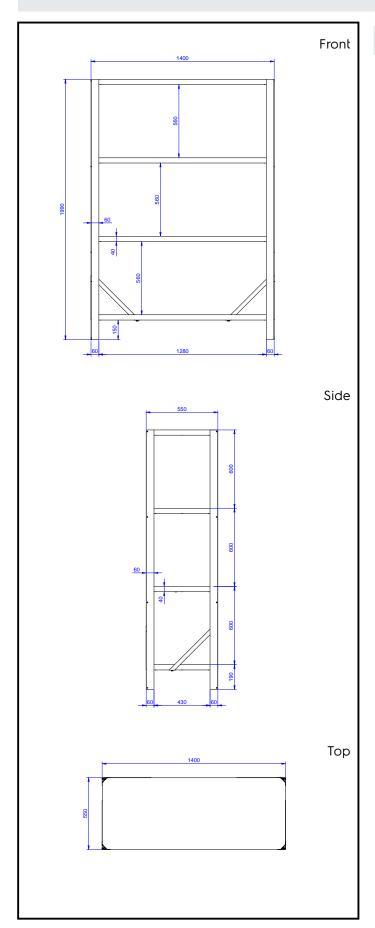

### **Key Information:**

External dimensions, Width:

132947 (NSC1370)1400 mmExternal dimensions, Depth:550 mmExternal dimensions, Height:1990 mmMax loading weight:600 Kg kg

Shelves number:

Net weight: 41 kg